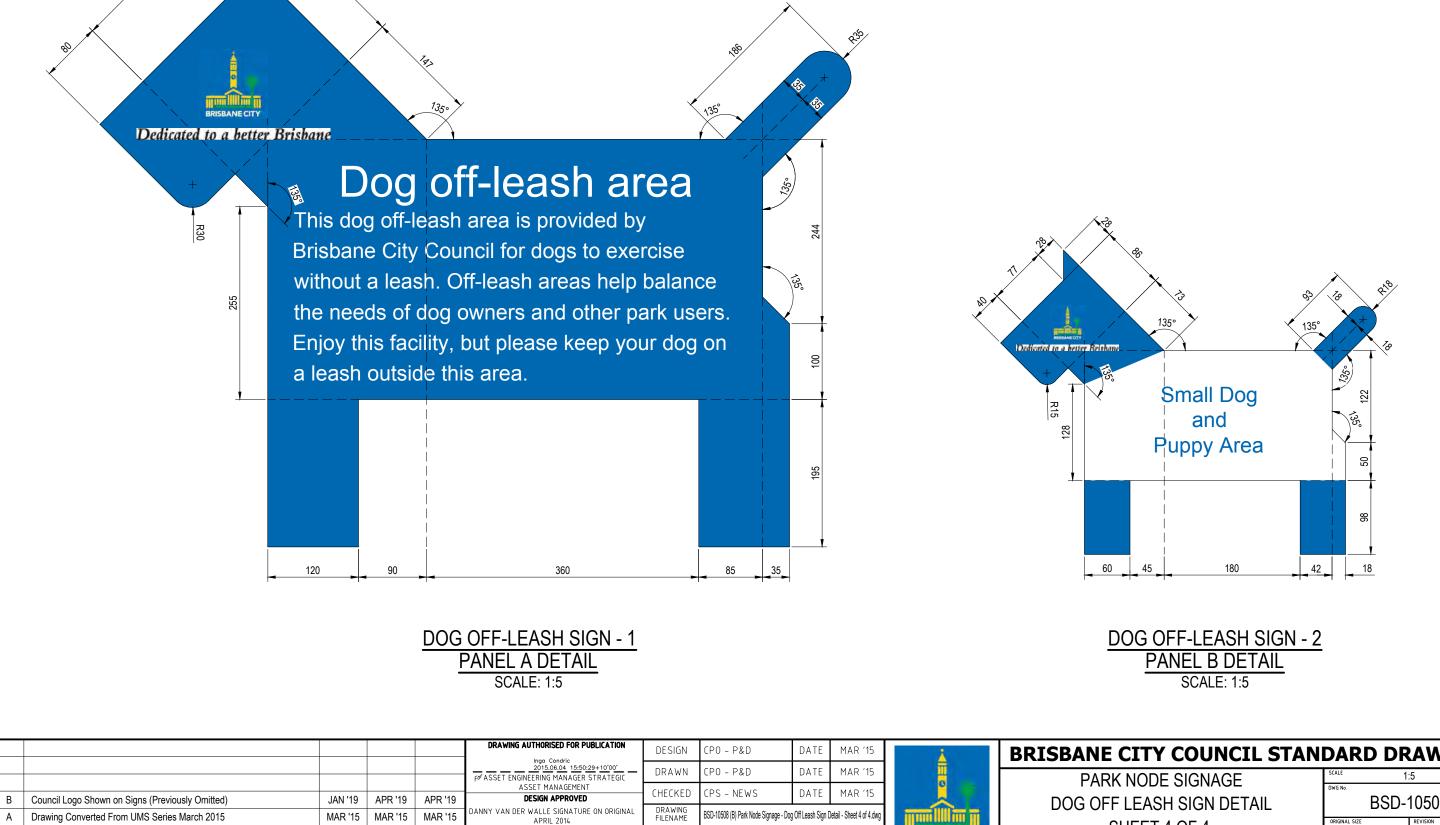

## **GENERAL SIGN NOTES**

ALL DIMENSIONS IN MILLIMETRES (U.N.O.)

REFER TO BSD-10501 (SHEETS 1 AND 2) FOR STRUCTURAL NOTES.

- REFER TO BSD-10506 FOR ORDINANCE SIGNAGE DETAILS.
- REFER TO BSD-10507 FOR PICTOGRAM SUITE DETAILS.
- REFER TO BSD-10508 (SHEET 2 OF 4) FOR GRAPHIC NOTES.
- REFER TO BSD-10508 (SHEET 3 OF 4) FOR EXAMPLE LAYOUTS